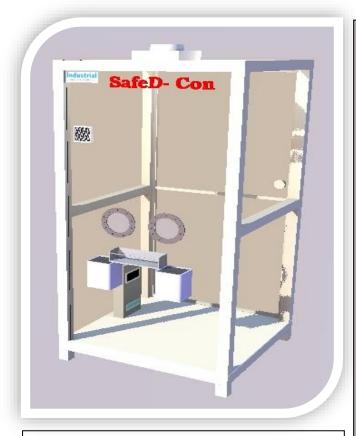

## Protecting health workers from harm matters

Model: FFG (indoor)

External Dimensions: 1200mm (W) x 1200mm (D) x 2100mm(H) Specification:

## Materials:

- Mild Steel SHS structure
- 5mm thk. Acrylic sheet left & right side panel, roof panel and front panels
- Phenolic Base panel flooring
- 5mm thk. Acrylic sheet door panel (back side)

## Accessories:

- 2 x PVC containers for storage
- 1 x Flush-mounted wall speaker
- 1 x LED lamp
- 1 x stainless steel tray

Ventilation :1 x Ceiling Ventilating Exhaust Fan

Air Sterilization: Sanuvox P900GXUV Air Purifier

The SafeD-Con™ is designed to ensure that health practitioners are working in a safe environment while performing their duty.

This is especially important when dealing with the spread of infectious pathogens such as tuberculosis and coronavirus. It can be installed in high human traffic areas such quarantine centers, hospitals, and the nation's entry points like airports and CIQ centers across our borders.