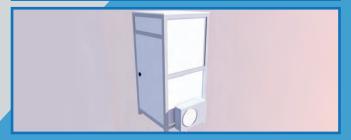

This modular booth combines both safety and comfort features. The main components are the enclosure, dry-box gloves and sleeves, storage containers, speakers for delivering instructions to patients, air conditioning system, and air purifying system for decontamination purpose.

## Technical Specifications of SafeD-Con<sup>™</sup>

External Dimensions: 1200mm (L) x 1200mm (D) x 2400mm(H)

| Materials:         | Mild Steel Hollow Section c/w epoxy powder coated (structure)<br>Phenolic Resin Cover Panel (side panels & top facade)<br>5mm acrylic (front panel)<br>Phenolic Resin cover panel (door) |
|--------------------|------------------------------------------------------------------------------------------------------------------------------------------------------------------------------------------|
| Accessories:       | 2 x PVC containers for external storage<br>Flush mounted wall speaker system<br>Stainless steel tray                                                                                     |
| Ventilation:       | 1.0hp Sharp AHA9UCD single phase air conditioner                                                                                                                                         |
| Air Sterilization: | Sanuvox P900GX<br>UV Air Purifier<br>Purify up to 900 square feet<br>Intertek's ETL Certified                                                                                            |