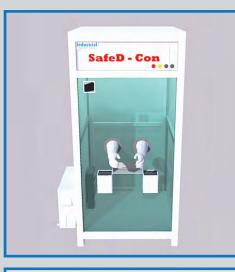

This modular booth combines both safety and comfort features. The main components are the enclosure, dry-box gloves and sleeves, storage containers, speakers for delivering instructions to patients, air conditioning system, and air purifying system for decontamination purpose.