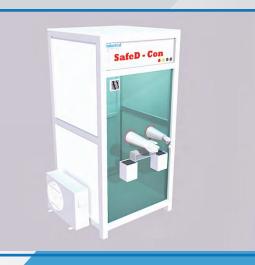

This modular booth combines both safety and comfort features. The main components are the enclosure, dry-box gloves and sleeves, storage containers, speakers for delivering instructions to patients, air conditioning system, and air purifying system for decontamination purpose.

## Technical Specifications of SafeD-Con<sup>™</sup>

External Dimensions: 1200mm (L) x 1200mm (D) x 2400mm(H)

| Materials:         | Mild Steel Hollow Section c/w epoxy powder coated (structure)<br>Phenolic Resin Cover Panel (side panels & top facade)<br>5mm acrylic (front panel)<br>Phenolic Resin cover panel (door) |
|--------------------|------------------------------------------------------------------------------------------------------------------------------------------------------------------------------------------|
| Accessories:       | 2 x PVC containers for external storage<br>Flush mounted wall speaker system<br>Stainless steel tray                                                                                     |
| Ventilation:       | 1.0hp Sharp AHA9UCD single phase air conditioner                                                                                                                                         |
| Air Sterilization: | Sanuvox P900GX<br>UV Air Purifier<br>Purify up to 900 square feet<br>Intertek's ETL Certified                                                                                            |