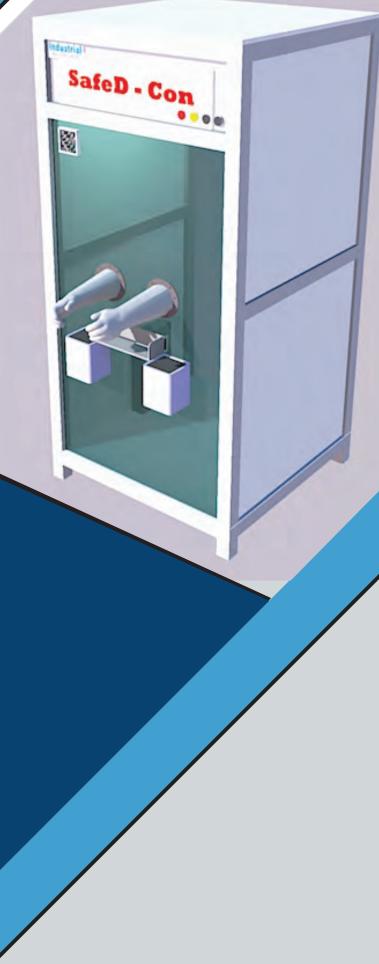

## SafeD-Con Protecting health workers from harm matters

The SafeD-Con<sup>™</sup> is designed to ensure that health practitioners are working in a safe environment while performing their duty. This is especially important when dealing with the spread of infectious pathogens such as tuberculosis and coronavirus. It can be installed in high human traffic areas such quarantine centers, hospitals, and the nation's entry points like airports and CIQ centers across our borders.

This modular booth combines both safety and comfort features. The main components are the enclosure, dry-box gloves and sleeves, storage containers, speakers for delivering instructions to patients, air conditioning system, and air purifying system for decontamination purpose.